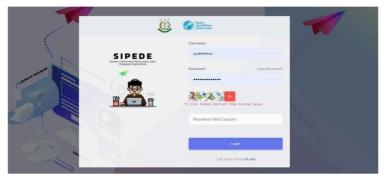

## **RESULT AND DISCUSSION**

SIPEDE Electronic Mail and Disposition Information System at the East Barito State Prosecutor's Office in Tamiang Layang is the main menu that displays the profile of the Attorney General of the Republic of Indonesia then in this menu there is a login menu now enter the username and password to usually access mail in and out of higher superior agencies such as from the Attorney General's Office R.I to the High Prosecutor's Office, Furthermore, the Central Kalimantan High Prosecutor's Office forwarded a letter to the East Barito State Attorney's Office, and we present the initial menu in the following picture :