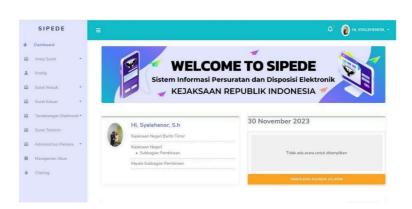

Figure 1. Access Internal and External Online Incoming and Outgoing Mail Menu

Figure 2. Dashboard menu that displays several Vitur for Online access

In the picture above is a Dashboard menu that displays several features for Online access such as: Mail archive; Profile; Incoming and outgoing mail; Electronic Signatures (*e-sign*), Letters sent, Case